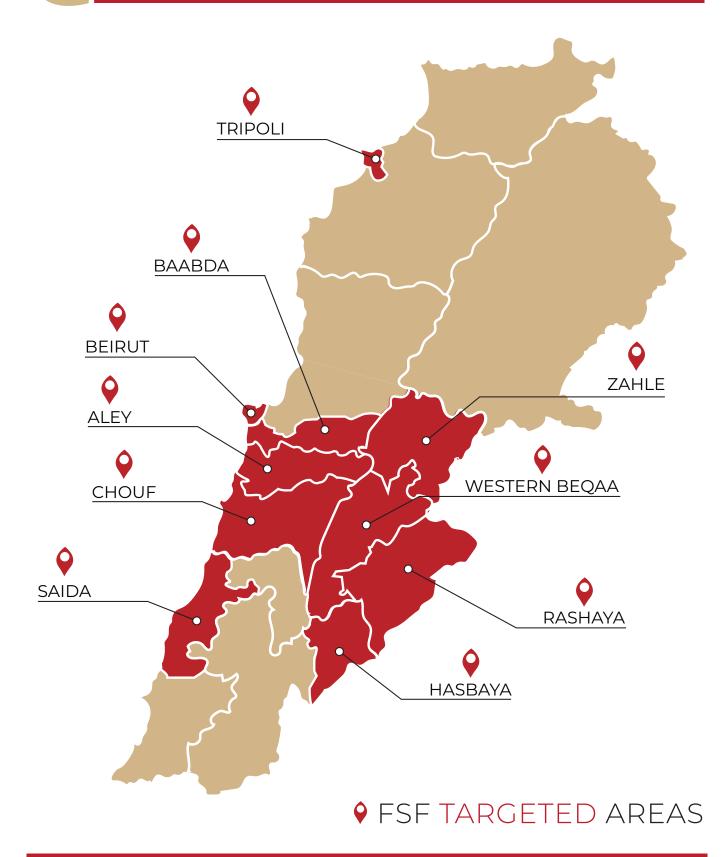

# ANNUAL **REPORT**







# FARAH SOCIAL FOUNDATION



#### WHO ARE WE?

Farah Social Foundation (FSF) is a Lebanese non-profit, non-governmental organization working to address community social and economic development with emphasis on local development.

#### **OUR MISSION**





FSF seeks to create sustainable livelihoods and achieve sustainable development in the Lebanese community.



# SCOPE OF WORK





#### **FSF MAIN AREAS OF INTERVENTIONS**



# FSF WORKING AREA





# HUMANITARIAN AID





Food Parcels Distributed



Ready to Eat Meals Distribution





Hygiene Kits Distributed



Elderly Centers Supported



Civil Defense Centers Supported



### AGRICULTURE & RURAL DEVELOPMENT







# HEALTH AND SOCIAL CARE



#### Farah Social Foundation Medical Center Kfarhim



# Farah Social Foundation Beirut Medica Center in collaboration with Druze Charitable Association









Medical Days





# WOMEN EMPOWERMENT





Women Trained on Political Participation and **Community Engagement** 



Women Trained on Upcycling

20 **Rural Women** Supported

- 5 Trained on Marketing Skills

131 Women-led Businesses /SMEs **Received Micro-finance** 

Refugee Women Trained on Food and Mouneh Production





Women Trained on GBV and Circular Economy



Advocacy Cam