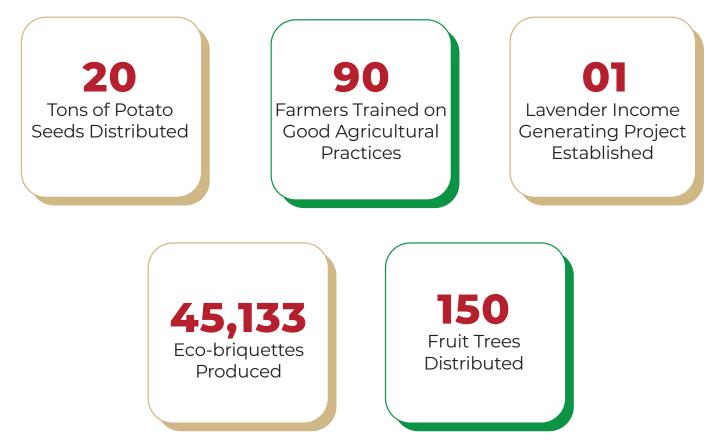

# ANNUAL **REPORT**







# FARAH SOCIAL FOUNDATION



#### WHO ARE WE?

Farah Social Foundation (FSF) is a Lebanese non-profit, non-governmental organization working to address community social and economic development with emphasis on local development.

#### **OUR MISSION**





FSF seeks to create sustainable livelihoods and achieve sustainable development in the Lebanese community.



# SCOPE OF WORK





#### **FSF MAIN AREAS OF INTERVENTIONS**



# FSF WORKING AREA





# HUMANITARIAN AID





Food Parcels Distributed



Ready to Eat Meals Distribution





Hygiene Kits Distributed



Elderly Centers Supported



Civil Defense Centers Supported



### AGRICULTURE & RURAL DEVELOPMENT







# HEALTH AND SOCIAL CARE



#### Farah Social Foundation Medical Center Kfarhim



# Farah Social Foundation Beirut Medica Center in collaboration with Druze Charitable Association









Medical Days





# WOMEN EMPOWERMENT





Women Trained on Political Participation and **Community Engagement** 



Women Trained on Upcycling

20 **Rural Women** Supported

- 5 Trained on Marketing Skills

131 Women-led Businesses /SMEs **Received Micro-finance** 

Refugee Women Trained on Food and Mouneh Production





Women Trained on GBV and Circular Economy



Advocacy Campaign on Political Participation and **Community Engagement** 



## **EDUCATION & YOUTH EMPOWERMENT**



Co-working Space Established in Karantina







Startups Graduated From IdeaLab Program

20

#### Youth Trained on Di