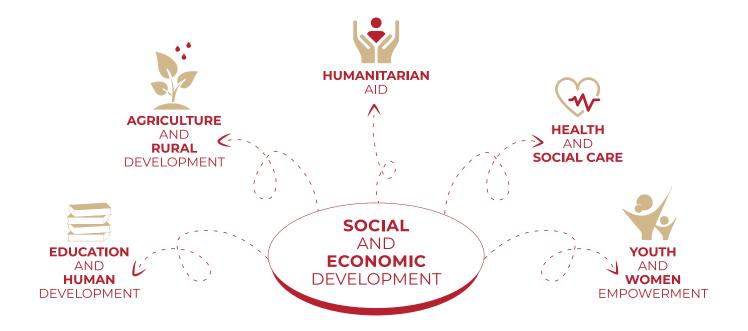

### **FSF MAIN AREAS OF INTERVENTIONS:**

# FSF WORKING AREA

♦ FSF TARGETED AREAS

## **HUMANITARIAN** AID

30,000

Food Parcels Distributed

5,000

Hygiene Kits Distributed

10 Houses Rehabilitated

15 Civil Defense Centers Supported

**300**People with Disabilities
Supported

### **AGRICULTURE & RURAL** DEVELOPMENT

**25**Tons of Potato
Seeds Distributed

400,000 Vegetable Seedlings

Distributed

150
Farmers trained on Good Agricultural Practices

Agriculture
Training Center
Rehabilitated and
equipped in
Chouf district

# HEALTH AND SOCIAL CARE

Farah Social Foundation Medical Center Kfarhim

Distribute medications to Primary HealthCare Centers

## WOMEN EMPOWERMENT

Women Trained on

Mouneh Production

250

Rural Women Supported

Research paper published on GBV in times of crisis

Women trained on upcycling

Women-led businesses /SMEs received micro-finance

## **EDUCATION & YOUTH EMPOWERMENT**

Youth trained on food production

Startups graduated from FSF Entrepreneurship Program

Advocacy campaign on cyber violence and its reporting mechanisms conducted

youth received PSS sessions