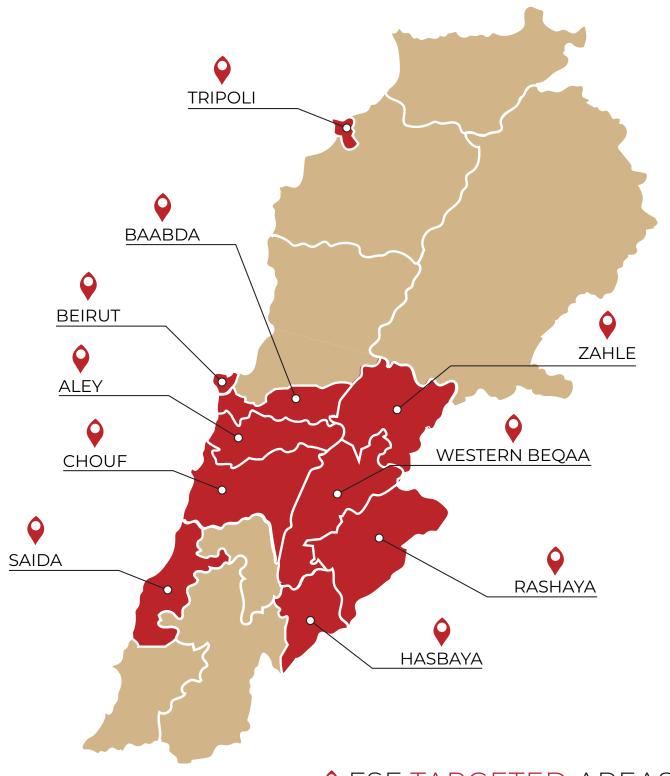

### **FARAH SOCIAL FOUNDATION**





### WHO ARE WE?

Farah Social Foundation (FSF) is a Lebanese non-profit, non-governmental organization working to address community social and economic development with emphasis on local development.



#### **OUR MISSION:**

FSF aims at creating economic opportunities and better social conditions for disadvantaged individuals in Lebanon. While focusing on reducing inequalities, FSF works on empowering these individuals to participate in the development of themselves and their communities, thus eradicating poverty.



#### **OUR VISION:**

FSF seeks to create sustainable livelihoods and achieve sustainable development in the Lebanese community.



## SCOPE OF WORK



### **FSF MAIN AREAS OF INTERVENTIONS:**





# FSF WORKING AREA



♦ FSF TARGETED AREAS



## **HUMANITARIAN** AID



30,000

Food Parcels Distributed



5,000

Hygiene Kits Distributed



10 Houses Rehabilitated



15 Civil Defense Centers Supported



**300**People with Disabilities
Supported



4 Elderly Centers Supported





### **AGRICULTURE & RURAL** DEVELOPMENT



**25**Tons of Potato
Seeds Distributed

400,000 Vegetable Seedlings

Distributed

150
Farmers trained on Good Agricultural Practices

Agriculture
Training Center
Rehabilitated and
equipped in
Chouf district

Packaging center equipped in Chouf district

70
Rural Small-Scale
Farmers Received
Micro-Finance

**30**Rural SMEs
Received
Micro-Finance

Families received eco- briquette bags

Agriculture
Greenhouse
established and
equipped in Chouf
district



# HEALTH AND SOCIAL CARE



Farah S