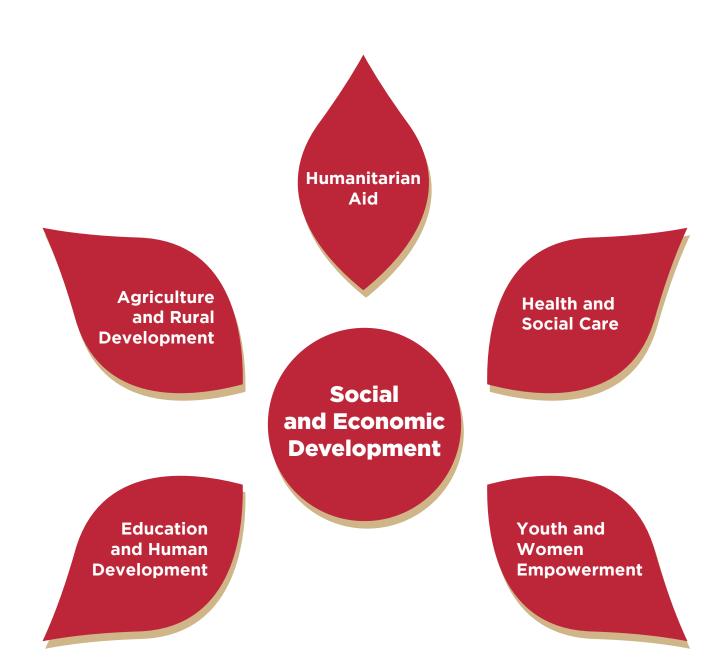

RAH SOCIAL FOUNDATION



### Who Are We?

Farah Social Foundation (FSF) is a Lebanese non-profit, non-governmental organization working to address community social and economic development with emphasis on rural development.



#### **Our Mission**

FSF aims at creating economic opportunities and better social conditions for disadvantaged individuals in Lebanon. While focusing on reducing inequalities, FSF works on empowering these individuals to participate in the development of themselves and their communities, thus eradicating poverty.



#### **Our Vision**

FSF seeks to create sustainable livelihoods and achieve sustainable development in the Lebanese community.

All our activities and programs are implemented by volunteers distributed in the districts we work in.

### SCOPE OF WORK



## FSF TARGETED AREAS



## HUMANITARIAN AID

70,000

Food Parcels Distributed



10,000

Hygiene Kits Distributed



500

Rural Women Supported



15

Houses/1 Day-care Rehabilitated



67,000

Bread Bags Distributed



2,000

Blankets Distributed



4 Elderly Centers Supported



52

Immigrant Workers Travelled Back Home



34

Civil Defense Centers Supported



500

People with Disabilities Supported





#### HEALTH AND SOCIAL CARE

#### 112,715 PPEs Distributed

to public schools, PHCs and supermarkets.

Isolation Center established and equipped.

145 children and youth, 40 women and girls received psychosocial support services.

#### **Kfarhim Medical Center**

- Distribution of acute and chronic medications to 30 PHCs and 10 hospitals
- Distribution of 250 oxygen generators to COV