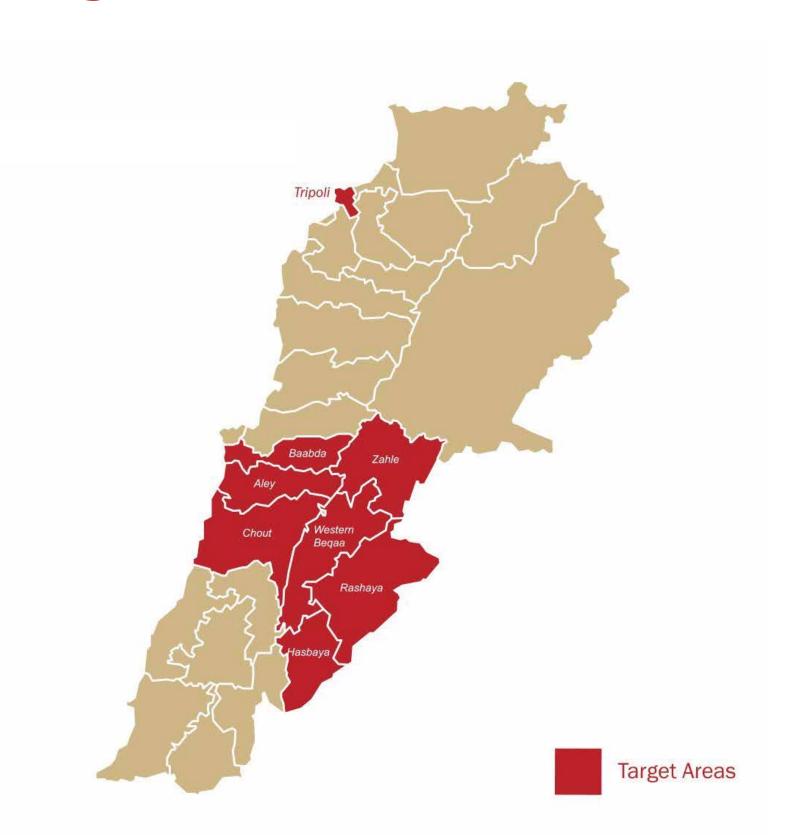

### Who Are We?

Farah Social Foundation (FSF) is a Lebanese non-profit, non-governmental organization working to address community social and economic development with emphasis on rural development.



#### **Our Mission**

FSF aims at creating economic opportunities and better social conditions for disadvantaged individuals in Lebanon. While focusing on reducing inequalities, FSF works on empowering these individuals to participate in the development of themselves and their communities, thus eradicating poverty.



#### **Our Vision**

FSF seeks to create sustainable livelihoods and achieve sustainable development in the Lebanese community.

All our activities and programs are implemented by volunteers distributed in the districts we work in.

### SCOPE OF WORK



## FSF TARGETED AREAS



## HUMANITARIAN AID

70,000

Food Parcels Distributed



10,000

Hygiene Kits Distributed



500

Rural Women Supported



15

Houses/1 Day-care Rehabilitated



67,000

Bread Bags Distributed



2,000

Blankets Distributed



4 Elderly Centers Supported



52

Immigrant Workers Travelled Back Home



34

Civil Defense Centers Supported



500

People with Disabilities Supported





#### HEALTH AND SOCIAL CARE

#### 112,715 PPEs Distributed

to public schools, PHCs and supermarkets.

Isolation Center established and equipped.

145 children and youth, 40 women and girls received psychosocial support services.

#### **Kfarhim Medical Center**

- Distribution of acute and chronic medications to 30 PHCs and 10 hospitals
- Distribution of 250 oxygen generators to COVID-19 patients
- Free Med