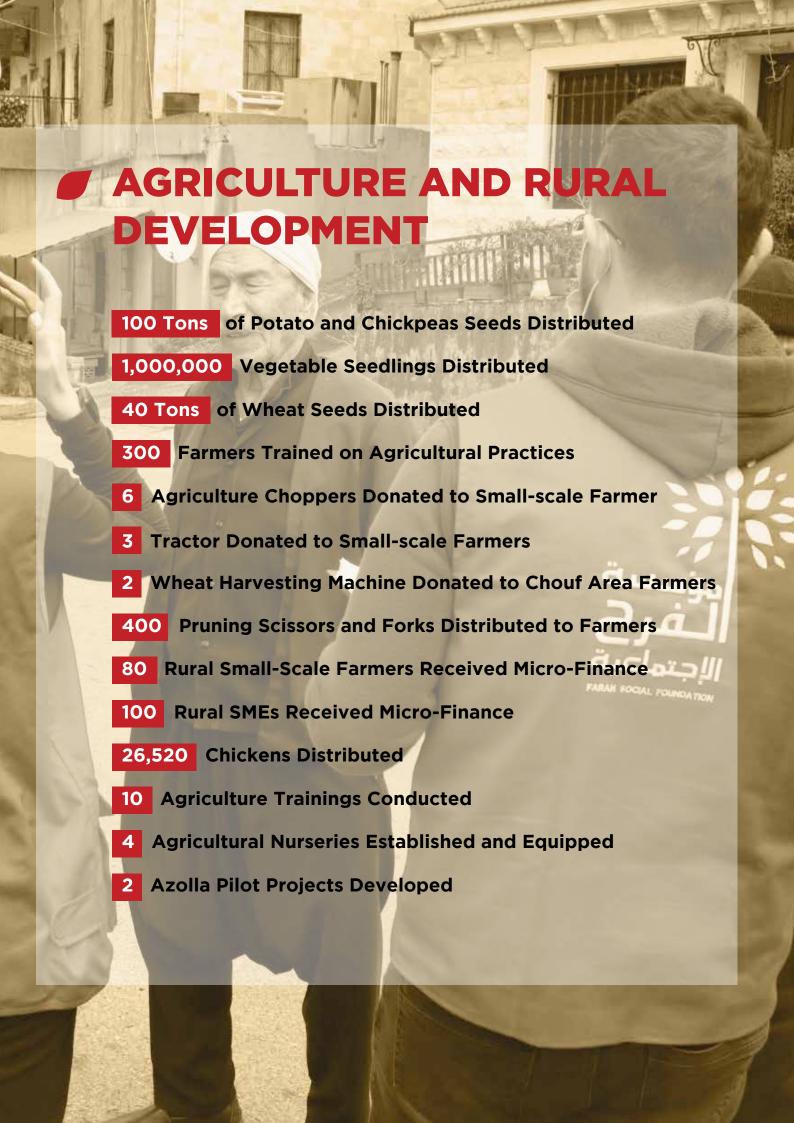

## Agriculture and Rural Development Intervention

| Donation of Pruning Scissors and forks to small-scale farmers |                                                        |
|---------------------------------------------------------------|--------------------------------------------------------|
| Donation of 43 tons<br>of potato seeds                        | AMMOURY                                                |
| Equip Fruits & Vegetables<br>Packaging Center                 | BALADI  STATE AND THE HERMAN PROPERTY CAPITALS Lebanan |
| Establish Agriculture Nursery for people with special needs   | UNIVERSITY OF BALAMAND                                 |